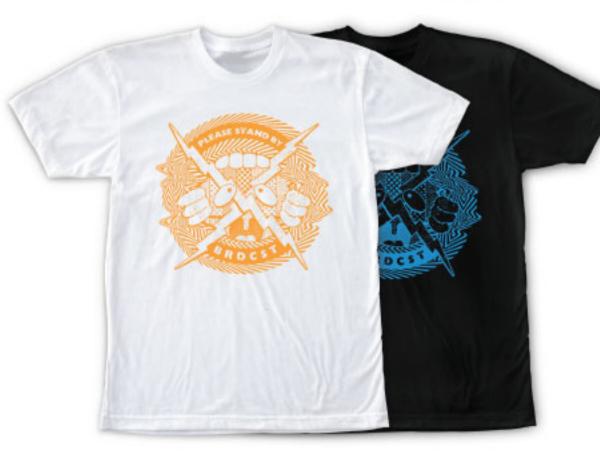

#### MARK WARD X BROADCAST "PLEASE STAND BY" T-SHIRT

GRAPHIC AS SHOWN, COLORS MAY VARY 100% RINSGSPUN COTTON AVAILABLE IN WHITE, BLACK

BROADCAST

GRAPHIC AS SHOWN, COLORS MAY VARY 100% RINSGSPUN COTTON AVAILABLE IN BLACK, WHITE