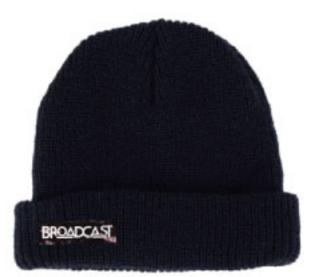

#### "WATCHCAP" BEANIE

GRAPHIC AS SHOWN, COLORS MAY VARY FOLD BEANIE WITH CUSTOM HAND-TREATED LABEL AVAILABLE IN BLACK, HUNTER ORANGE