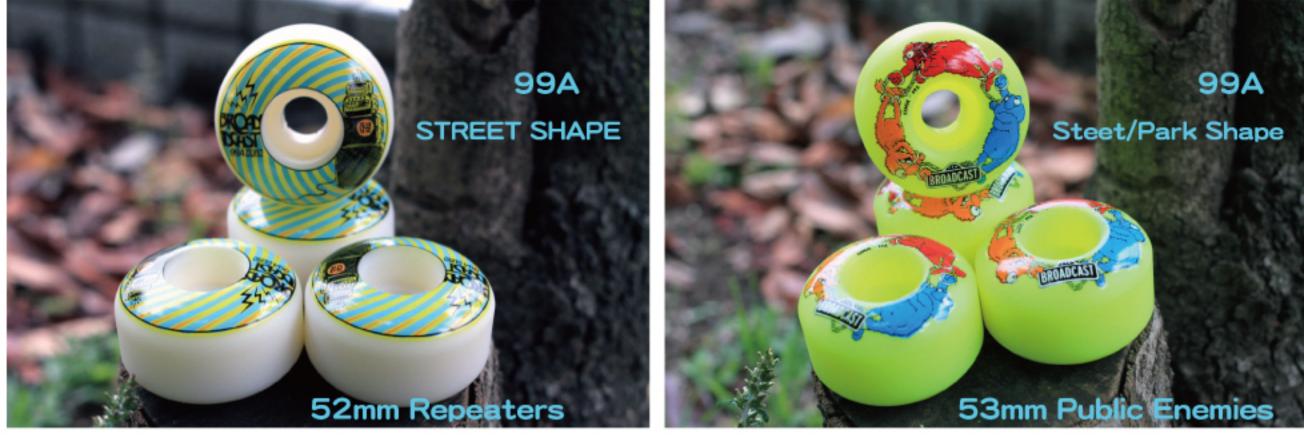

# URETHANE SS12

BROADCAST COUNTER STRIKES (55.5MM, 99A)

BROADCAST PLUS SIZES (CONICAL, 58MM, 99A)