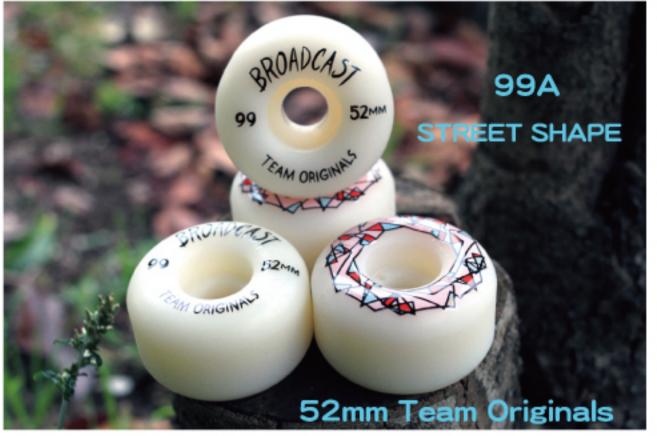

# URETHANE SS12

BROADCAST COUNTER STRIKES (55.5MM, 99A)

BROADCAST PLUS SIZES (CONICAL, 58MM, 99A)