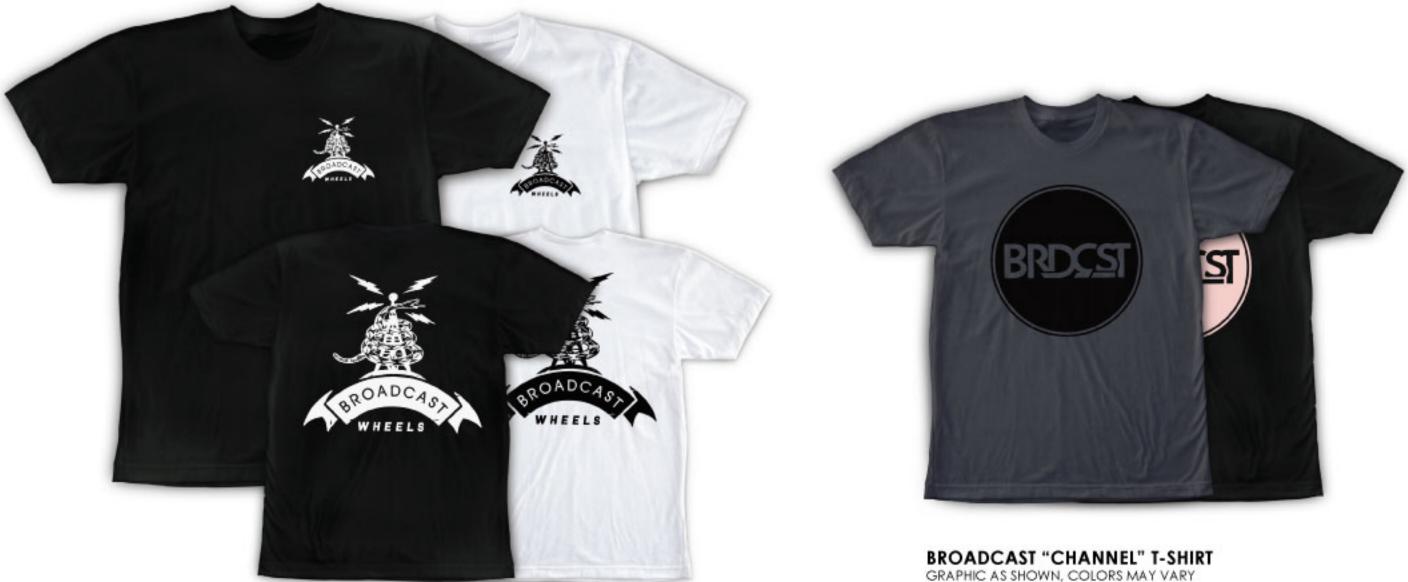

# SOFTGOODS & ACCESSORIES SS12

100% RINSGSPUN COTTON AVAILABLE IN CHARCOAL, BLACK

#### BROADCAST "TABER" T-SHIRT

GRAPHIC AS SHOWN, COLORS MAY VARY 100% RINSGSPUN COTTON AVAILABLE IN BLACK, WHITE

### **BROADCAST "CIMETER" T-SHIRT**

GRAPHIC AS SHOWN, COLORS MAY VARY 100% RINSGSPUN COTTON AVAILABLE IN WHITE, CHARCOAL