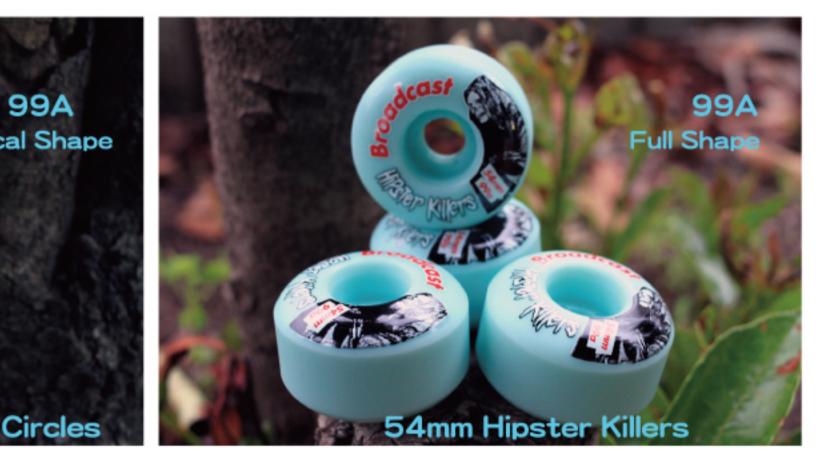

# URETHANE SS12

BROADCAST COUNTER STRIKES (55.5MM, 99A)

BROADCAST PLUS SIZES (CONICAL, 58MM, 99A)