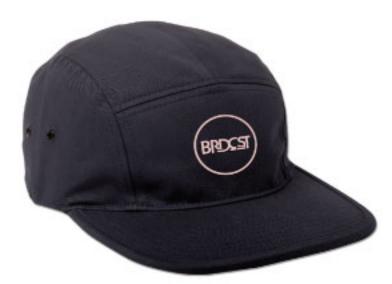

#### "BERGSCHRUND" 5-PANEL CAMP HAT

GRAPHIC AS SHOWN, COLORS MAY VARY EMBROIDERED LOGO, ADJUSTABLE CAP AVAILABLE IN NAVY/POOL, BLACK/SPUMONI