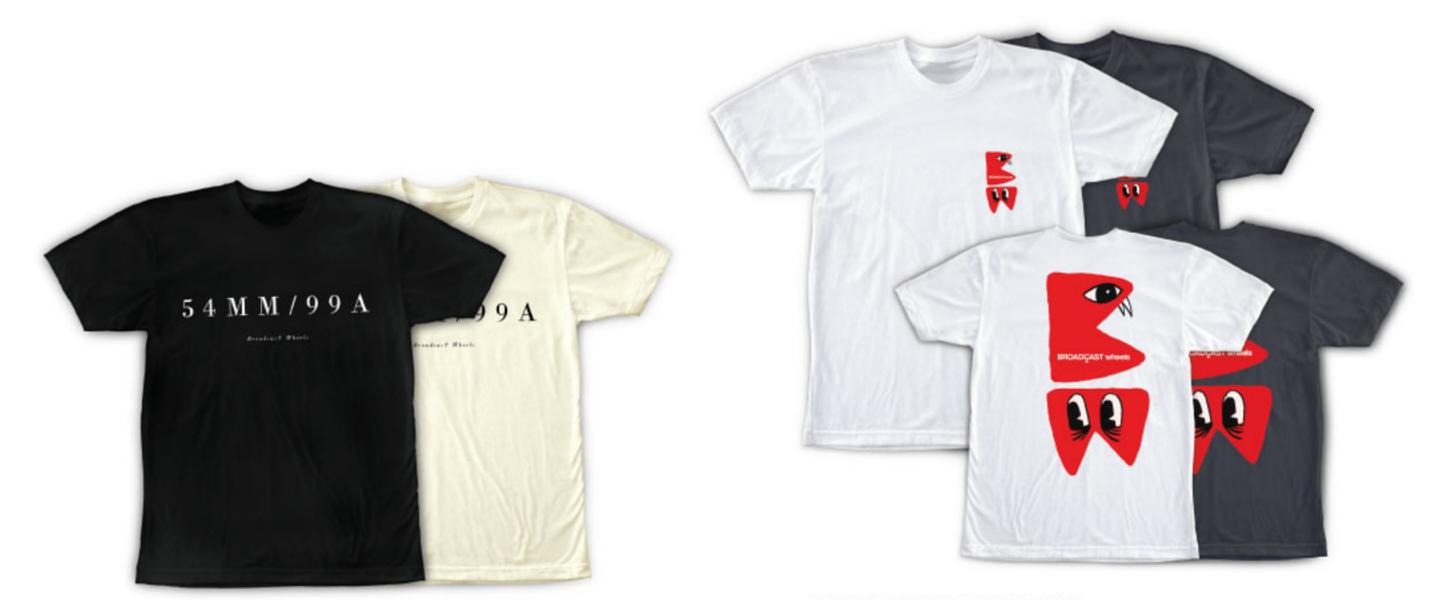

#### BROADCAST "BILDERBERG" T-SHIRT

GRAPHIC AS SHOWN, COLORS MAY VARY 100% RINSGSPUN COTTON AVAILABLE IN BLACK, NATURAL

#### MARK WARD X BROADCAST "PLEASE STAND BY" T-SHIRT

GRAPHIC AS SHOWN, COLORS MAY VARY 100% RINSGSPUN COTTON AVAILABLE IN WHITE, BLACK

BROADCAST

GRAPHIC AS SHOWN, COLORS MAY VARY 100% RINSGSPUN COTTON AVAILABLE IN BLACK, WHITE