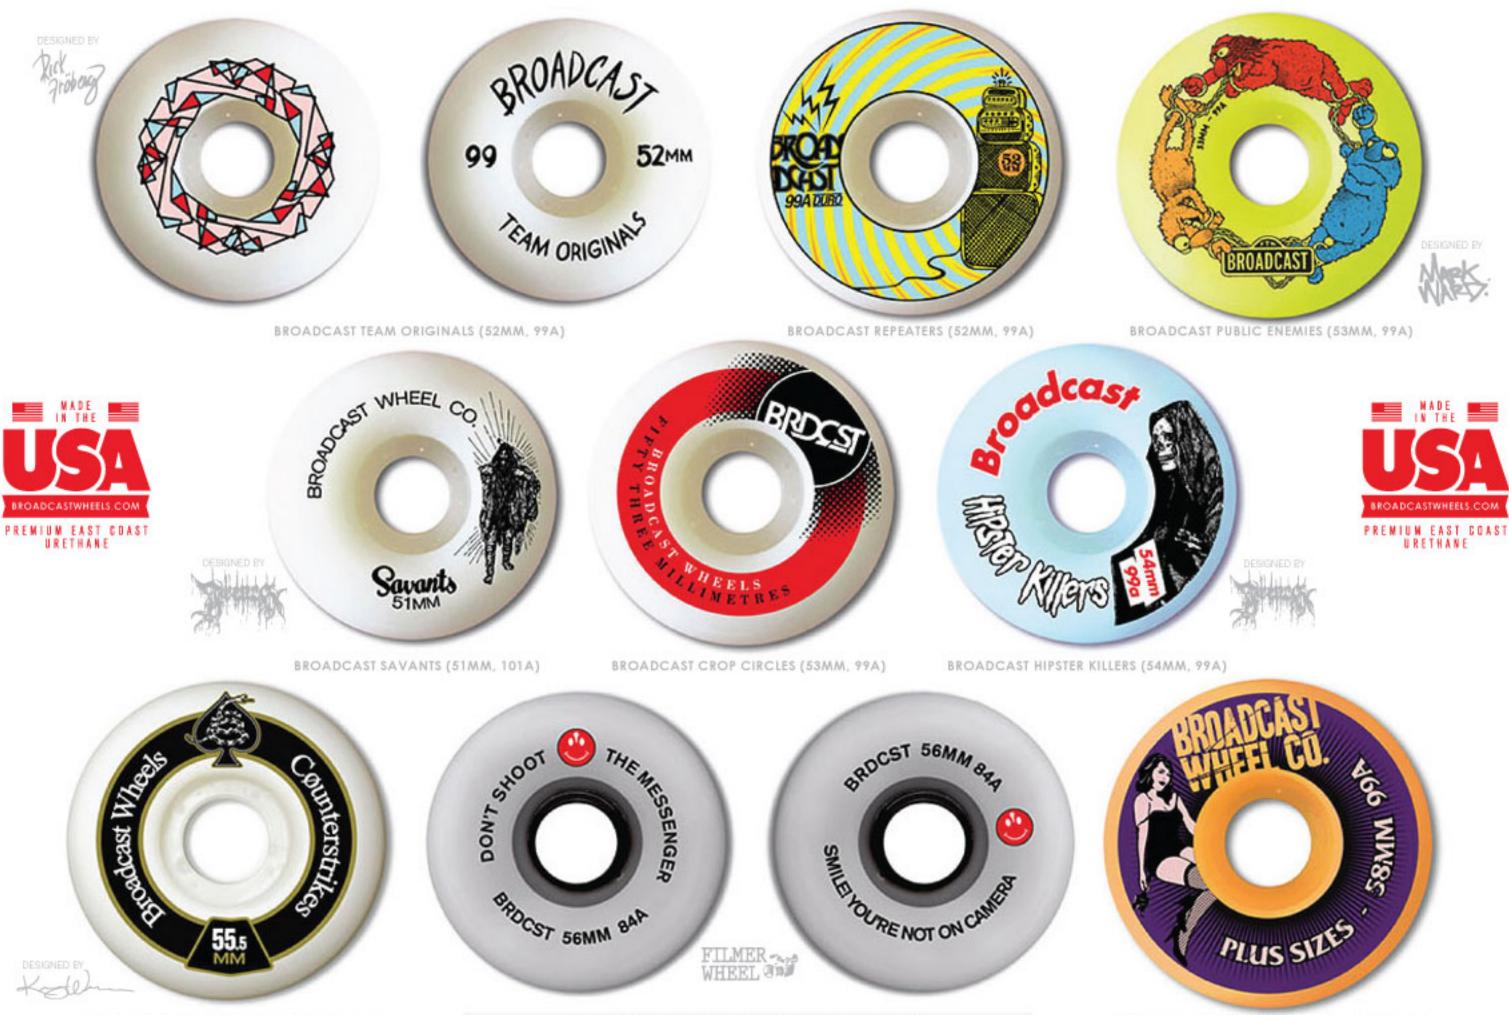

# URETHANE SS12

BROADCAST COUNTER STRIKES (55.5MM, 99A)

BROADCAST PLUS SIZES (CONICAL, 58MM, 99A)