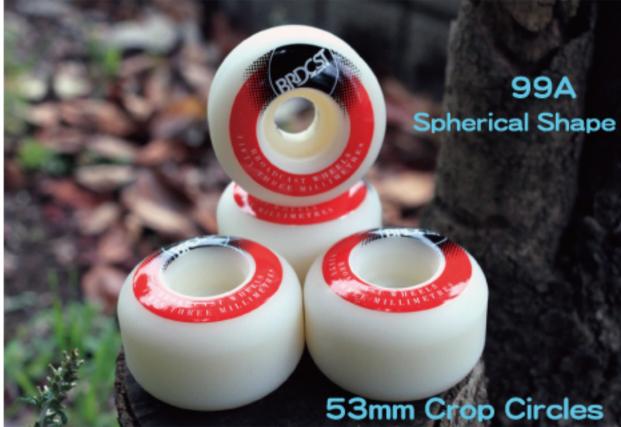

# BROADCAST SS12 COLLECTION





# URETHANE SS12





BROADCAST COUNTER STRIKES (55.5MM, 99A)

BROADCAST PLUS SIZES (CONICAL, 58MM, 99A)















# SOFTGOODS & ACCESSORIES SS12







100% RINSGSPUN COTTON AVAILABLE IN CHARCOAL, BLACK

#### BROADCAST "TABER" T-SHIRT

GRAPHIC AS SHOWN, COLORS MAY VARY 100% RINSGSPUN COTTON AVAILABLE IN BLACK, WHITE





### **BROADCAST "CIMETER" T-SHIRT**

GRAPHIC AS SHOWN, COLORS MAY VARY 100% RINSGSPUN COTTON AVAILABLE IN WHITE, CHARCOAL

#### BROADCAST "BILDERBERG" T-SHIRT

GRAPHIC AS SHOWN, COLORS MAY VARY 100% RINSGSPUN COTTON AVAILABLE IN BLACK, NATURAL





### MARK WARD X BRDCST SNAPBACK HAT

BASEBALL CAP WITH ADJUSTABLE CLOSURE AVAILABLE IN BLACK/SILVER, FOREST GREEN

WAGE DE THE



#### MARK WARD X BROADCAST "PLEASE STAND BY" T-SHIRT

GRAPHIC AS SHOWN, COLORS MAY VARY 100% RINSGSPUN COTTON AVAILABLE IN WHITE, BLACK



BROADCAST

GRAPHIC AS SHOWN, COLORS MAY VARY 100% RINSGSPUN COTTO