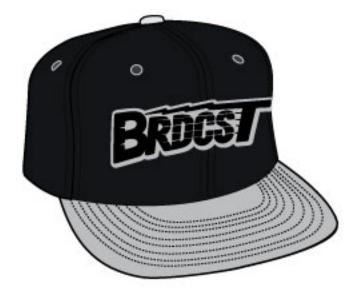

#### "CHARGE" SNAPBACK HAT

GRAPHIC AS SHOWN, COLORS MAY VARY EMBROIDERED LOGO, ADJUSTABLE SNAP CLOSURE AVAILABLE IN BLACK/SILVER, FOREST GREEN