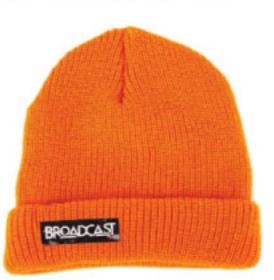

#### "WATCHCAP" BEANIE

GRAPHIC AS SHOWN, COLORS MAY VARY FOLD BEANIE WITH CUSTOM HAND-TREATED LABEL AVAILABLE IN BLACK, HUNTER ORANGE