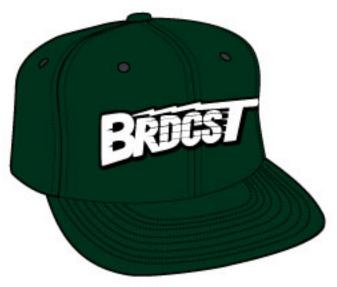

#### "CHARGE" SNAPBACK HAT

GRAPHIC AS SHOWN, COLORS MAY VARY EMBROIDERED LOGO, ADJUSTABLE SNAP CLOSURE AVAILABLE IN BLACK/SILVER, FOREST GREEN