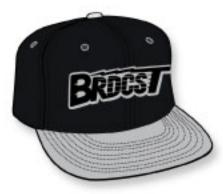

### MARK WARD X BRDCST SNAPBACK HAT

BASEBALL CAP WITH ADJUSTABLE CLOSURE AVAILABLE IN BLACK/SILVER, FOREST GREEN

WAGE DE THE