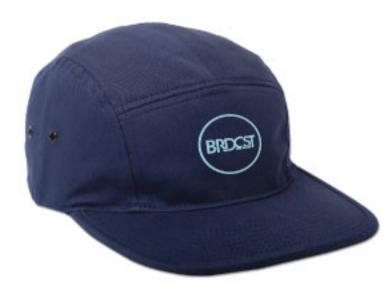

#### "BERGSCHRUND" 5-PANEL CAMP HAT

GRAPHIC AS SHOWN, COLORS MAY VARY EMBROIDERED LOGO, ADJUSTABLE CAP AVAILABLE IN NAVY/POOL, BLACK/SPUMONI