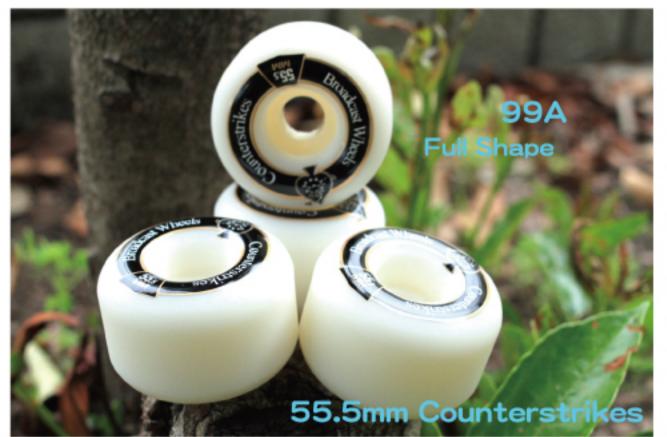

# URETHANE SS12

BROADCAST COUNTER STRIKES (55.5MM, 99A)

BROADCAST PLUS SIZES (CONICAL, 58MM, 99A)