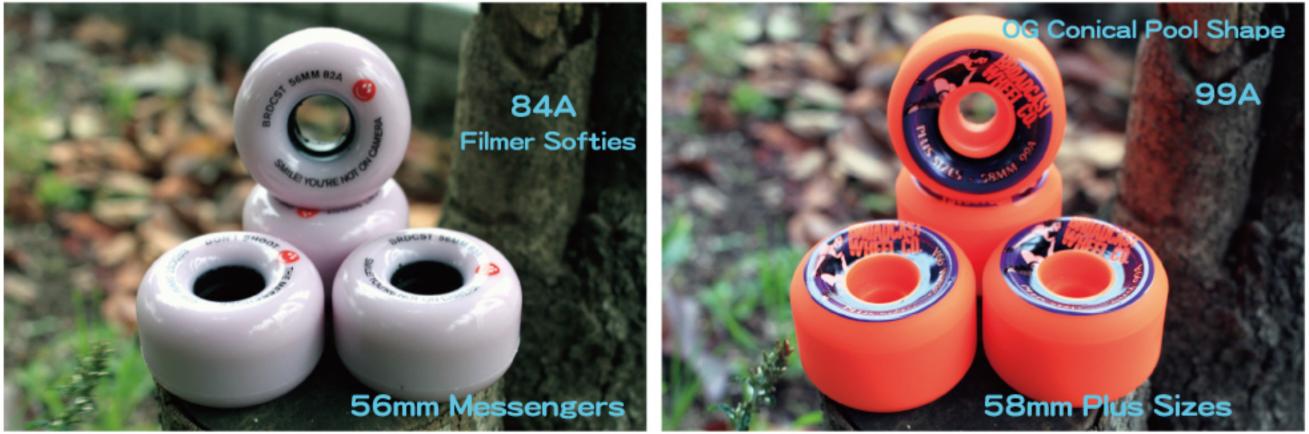

# URETHANE SS12

BROADCAST COUNTER STRIKES (55.5MM, 99A)

BROADCAST PLUS SIZES (CONICAL, 58MM, 99A)