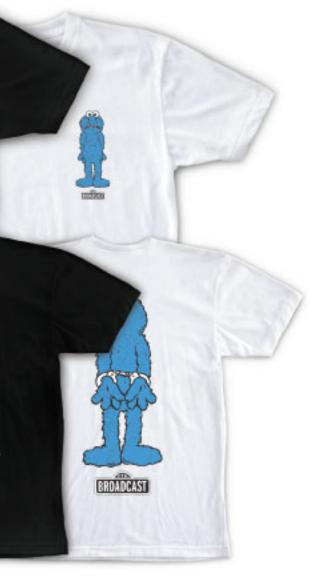

RIES SS12







100% RINSGSPUN COTTON AVAILABLE IN CHARCOAL, BLACK

#### BROADCAST "TABER" T-SHIRT

GRAPHIC AS SHOWN, COLORS MAY VARY 100% RINSGSPUN COTTON AVAILABLE IN BLACK, WHITE





### **BROADCAST "CIMETER" T-SHIRT**

GRAPHIC AS SHOWN, COLORS MAY VARY 100% RINSGSPUN COTTON AVAILABLE IN WHITE, CHARCOAL

#### BROADCAST "BILDERBERG" T-SHIRT

GRAPHIC AS SHOWN, COLORS MAY VARY 100% RINSGSPUN COTTON AVAILABLE IN BLACK, NATURAL





### MARK WARD X BRDCST SNAPBACK HAT

BASEBALL CAP WITH ADJUSTABLE CLOSURE AVAILABLE IN BLACK/SILVER, FOREST GREEN

WAGE DE THE



#### MARK WARD X BROADCAST "PLEASE STAND BY" T-SHIRT

GRAPHIC AS SHOWN, COLORS MAY VARY 100% RINSGSPUN COTTON AVAILABLE IN WHITE, BLACK



BROADCAST

GRAPHIC AS SHOWN, COLORS MAY VARY 100% RINSGSPUN COTTON AVAILABLE IN BLACK, WHITE



### MARK WARD X BROADCAST "ARRESTED" T-SHIRT

















#### "WATCHCAP" BEANIE

GRAPHIC AS SHOWN, COLORS MAY VARY FOLD BEANIE WITH CUSTOM HAND-TREATED LABEL AVAILABLE IN BLACK, HUNTER ORANGE

#### "BERGSCHRUND" 5-PANEL CAMP HAT

GRAPHIC AS SHOWN, COLORS MAY VARY EMBROIDERED LOGO, ADJUSTABLE CAP AVAILABLE IN NAVY/POOL, BLACK/SPUMONI

#### "CHARGE" SNAPBACK HAT

GRAPHIC AS SHOWN, COLORS MAY VARY EMBROIDERED LOGO, ADJUSTABLE SNAP CLOSURE AVAILABLE IN BLACK/SILVER, FOREST GREEN





#### "WARDEN" DUFFEL BAG

GRAPHIC AS SHOWN, COLORS MAY VARY MIDE-SIZE GYM DUFFEL BAG, ZIPPER CLOSURE AVAILABLE IN HUNTER ORANGE



## SALES@BROADCASTWHEELS.COM

FACEBOOK/TWITTER/INSTAGRAM: @BROADCASTWHEELS