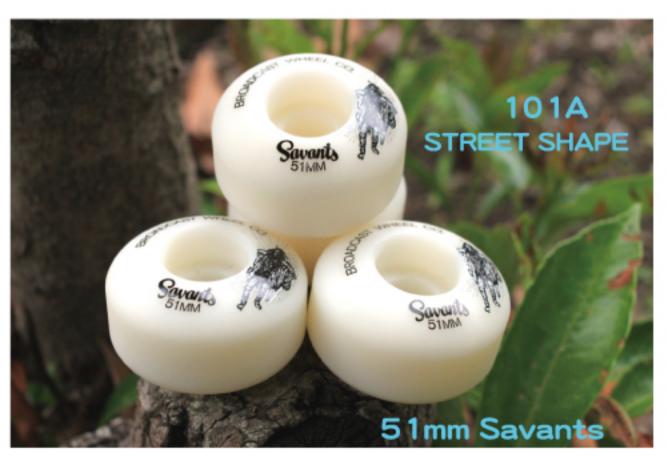

# BROADCAST SS12 COLLECTION





# URETHANE SS12





BROADCAST COUNTER STRIKES (55.5MM, 99A)

BROADCAST PLUS SIZES (CONICAL, 58MM, 99A)















# SOFTGOODS & ACCESSORIES SS12







100% RINSGSPUN COTTON AVAILABLE IN CHARCOAL, BLACK

#### BROADCAST "TABER" T-SHIRT

GRAPHIC AS SHOWN, COLORS MAY VARY 100% RINSGSPUN COTTON AVAILABLE IN BLACK, WHITE





### **BROADCAST "CIMETER" T-SHIRT**

GRAPHIC AS SHOWN, COLORS MAY VARY 100% RINSGSPUN COTTON AVAILABLE IN WHITE, CHARCOAL

#### BROADCAST "BILDERBERG" T-SHIRT

GRAPHIC AS SHOWN, COLORS MAY VARY 100% RINSGSPUN COTTON AVAILABLE IN BLACK, NATURAL





### MARK WARD X BRDCST SNAPBACK HAT

BASEBALL CAP WITH ADJUSTABLE CLOSURE AVAILABLE IN BLACK/SILVER, FOREST GREEN

WAGE DE THE



#### MARK WARD X BROADCAST "PLEASE STAND BY" T-SHIRT

GRAPHIC AS SHOWN, COLORS MAY VARY 100% RINSGSPUN COTTON AVAILABLE IN WHITE, BLACK



BROADCAST

GRAPHIC AS SHOWN, COLORS MAY VARY 100% RINSGSPUN COT