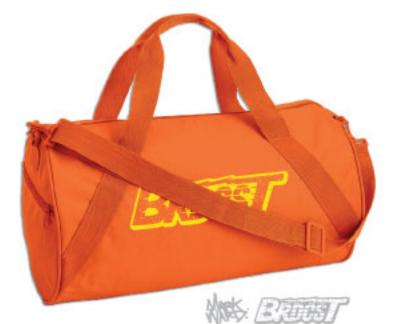

#### "WARDEN" DUFFEL BAG

GRAPHIC AS SHOWN, COLORS MAY VARY MIDE-SIZE GYM DUFFEL BAG, ZIPPER CLOSURE AVAILABLE IN HUNTER ORANGE